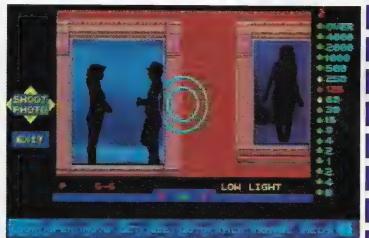

Out in October £25.99

Which formats are available, followed by a comparative evaluation, the price and the release date.

The secretary has many hidden secrets. Is she as cold as she first appears, or can you break through to reveal her secrets?

Mac Maiden, the arrogant cop, needs something from you before he finally decides to offer some important information

Chantal Vargas is a shady character who dances semi-clad in the window of her apartment. Catch her on film and she'll sing

Murphy is a hard-

boiled gumshoe, following in the footsteps of the likes of Hammer, Marlow and Spade. On a simple missing persons case all sorts of problems arise, for post-holocaust San Francisco is at its seediest since Marlow's time. The Mars colony is now having problems, and you get embroiled in a rather convoluted murder case ...

Deacon Hawke is some religious wacko from Mars who can see the future. Get in her good books and vou'll be laughing

artian Memorandum is an interactive adventure movie with full on-screen graphics, animation, sampled sounds and voices, and a blistering musical score.

Add a sprinkling of violence, murder, romance and mystery in a futuristic setting, and you could have a Hollywood blockbuster.

You play the role of Tex Murphy, a down at heel private detective who is offered an assignment from an extremely wealthy industrialist.

A simple missing persons case. Not believing your luck, you grab your necessities and contact your secretary on your comlink - a wrist held video.

You now begin the game proper. Visiting people you communicate via a set number of responses to their questions and answers. When you get to know them, or have something on them, you can enquire about the increasing number of suspects on your contacts list to find out about Alexis Alexander.

The characters' images on screen show various emotions, such as smiles, scowls and even tears, according to what you ask. This is done by sampled video images and works extremely well. When talking, respectably even through a PC speaker, the images look better

Outside the smuggler's shuttle. I've got past the guard, but how on earth will I get on board?

Outside the dodgy Martian casinos. looking back on the good of times

Bradley Erickson is the disowned brother of the missing daughter, an ugly brute with a heart of gold

This freak is an old friend from the good of days back on Earth

Rockwell Bache is a strange mutant butler with his brain on the wrong side of his skull

Jocques Sparrow is a temperamental French photographer of dubious cinema exploitation films

Big Dick. The main man of the seediest parts of the Martian Underworld. He respects no one

than many a dubbed film. Mind you, everything is well linked.

Once you get the name and address of someone, things begin to motor away at a fair old pace. You'll be travelling back and forth like a yo-yo, and no mistake.